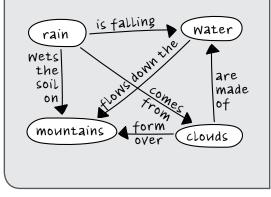

## Name:

## FOOD MIND MAP



What are some ways these words are related?

• food

• sun

• water

- animal
- kinetic energy
- matter
- potential energy
- matter

Draw a mind map to show your thinking about how these words are related to each other. You may use as many additional words as you like.

## Making a Mind Map

A mind map is a drawing that represents your thinking about a set of related terms.

Mind maps have:

- **Ovals** with a single term written inside each one
- **One-way arrows** to show relationships between terms
- Linking verbs to describe how the terms are related

Here is an example made from these terms:

- rain
- water
- mountains
- clouds